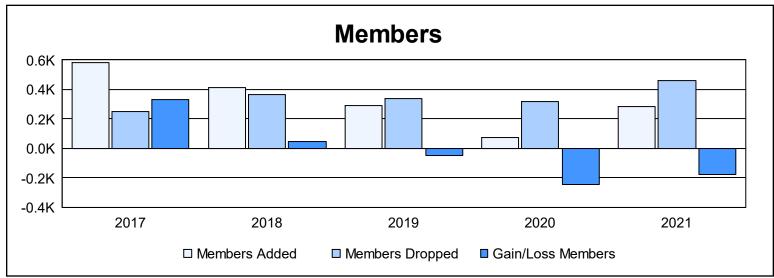

District 413 As of June 2021 Cumulative

| Year      | New<br>Clubs | Dropped<br>Clubs | Gain/<br>Loss<br>Clubs | New<br>Members | Charter<br>Members | Reinstate<br>Members | Transfer<br>Members | Total<br>Member<br>Added | Total<br>Members<br>Dropped | Gain/<br>Loss<br>Members |
|-----------|--------------|------------------|------------------------|----------------|--------------------|----------------------|---------------------|--------------------------|-----------------------------|--------------------------|
| 2016-2017 | 2            | 0                | 2                      | 490            | 75                 | 20                   | 1                   | 586                      | 253                         | 333                      |
| 2017-2018 | 7            | 2                | 5                      | 229            | 156                | 23                   | 3                   | 411                      | 367                         | 44                       |
| 2018-2019 | 2            | 2                | 0                      | 193            | 50                 | 42                   | 6                   | 291                      | 340                         | -49                      |
| 2019-2020 | 0            | 6                | -6                     | 52             | 7                  | 9                    | 8                   | 76                       | 320                         | -244                     |
| 2020-2021 | 1            | 7                | -6                     | 115            | 77                 | 81                   | 11                  | 284                      | 460                         | -176                     |
| Average   | 2            | 3                | -1                     | 216            | 73                 | 35                   | 6                   | 330                      | 348                         | -18                      |